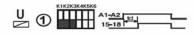

• Electrical life  $\leq 10^5$  • Time deviation:  $\pm 5\%$  mechanical setting • Weight: 80g

• Repeat accuracy: ±0.5% set value stability • Dimensions: DIN-sized 24×60mm

• Switch ON response time: 0.6S-100h • Mounting: DIN rail

• Switch OFF response time: 0.6S-100h • Ambient temperature: Operating: -10°C to 55°C

#### **Dimensions**



### Time ranges



#### **Functions**

- ① DELAY ON after energisation
- ② ON PULSE after energisation
- ③ ON PULSE (Trailing edge, signal start delay on )
- ON PULSE
   (Trailing edge, signal start relay on and delay off)
- DELAY OFF (Trailing edge, signal start)
- OFF PULSE
   (Trailing edge, signal start , relay on and delay off)
- ⑦ ON AND OFF PULSE ( signal start delay on and delay off )
- ® ON AND OFF PULSE (signal start relay on and delay off)















## **Description**

#### Connection