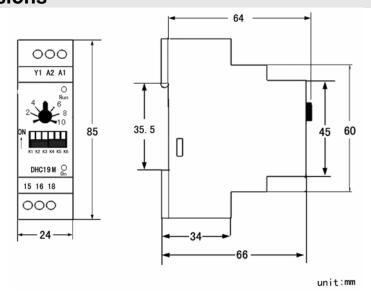

#### **Dimensions**

• Mechanical life

• Time setting: Rotary switch • Electrical life  $\leq 10^5$  • Time deviation:  $\pm 5\%$  mechanical setting • Weight: 80g

• Repeat accuracy: ±0.5% set value stability • Dimensions: DIN-sized 24×60mm