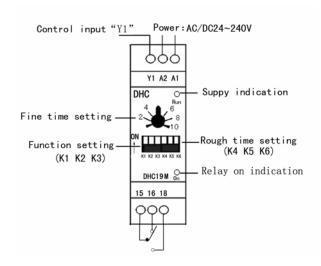

$\pm 5\%$  mechanical setting • Weight: 80g

• Repeat accuracy: ±0.5% set value stability • Dimensions: DIN-sized 24×60mm

• Switch ON response time: 0.6S-100h • Mounting: DIN rail

• Switch OFF response time: 0.6S-100h • Ambient temperature: Operating: -10°C to 55°C

#### **Dimensions**



### Time ranges



#### **Functions**

- ① DELAY ON after energisation
- ② ON PULSE after energisation
- ③ ON PULSE (Trailing edge, signal start delay on )
- ON PULSE
   (Trailing edge, signal start relay on and delay off)
- DELAY OFF (Trailing edge, signal start)
- OFF PULSE
   (Trailing edge, signal start , relay on and delay off)
- ⑦ ON AND OFF PULSE ( signal start delay on and delay off )
- ® ON AND OFF PULSE (signal start relay on and delay off)















## **Description**

#### Connection