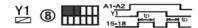

#### **Functions**

- ① DELAY ON after energisation
- ② ON PULSE after energisation
- ③ ON PULSE (Trailing edge, signal start delay on )
- ON PULSE
   (Trailing edge, signal start relay on and delay off)
- DELAY OFF (Trailing edge, signal start)
- OFF PULSE
   (Trailing edge, signal start , relay on and delay off)
- ⑦ ON AND OFF PULSE ( signal start delay on and delay off )
- ® ON AND OFF PULSE (signal start relay on and delay off)