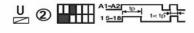

#### **Functions**

- ① DELAY ON after energisation
- ② ON PULSE after energisation
- ③ ON PULSE (Trailing edge, signal start delay on )
- ON PULSE
   (Trailing edge, signal start relay on and delay off)
- DELAY OFF (Trailing edge, signal start)
- OFF PULSE
   (Trailing edge, signal start , relay on and delay off)
- ⑦ ON AND OFF PULSE ( signal start delay on and delay off )
- ® ON AND OFF PULSE (signal start relay on and delay off)

#### Connection