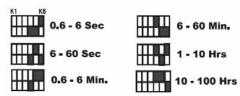

on
- High accuracy, small volume, high reliability.
- DIN-sized 24×60mm, DIN rail mouting

 $0.6s \sim 100h$ 



 $\leq 10^{7}$ 

#### - Characteristics

• Supply voltage: AC/DC 24-240V (50/60Hz) • Impulse length: min.25ms/max.unlimited

•Operating voltage range: Ue85%~110% •Reset time: 150ms

•Supply voltage consumption: AC max:0.6VA •Control output: AC 250V 10A (Resistive)
DC max:0.6W

• Mechanical life

• Time setting: Rotary switch • Electrical life  $\leq 10^5$  • Time deviation:  $\pm 5\%$  mechanical setting • Weight: 80g

• Repeat accuracy: ±0.5% set value stability • Dimensions: DIN-sized 24×60mm

• Switch ON response time: 0.6S-100h • Mounting: DIN rail

• Switch OFF response time: 0.6S-100h • Ambient temperature: Operating: -10°C to 55°C

#### **Dimensions**



### Time ranges



#### **Functions**

- ① DELAY ON after energisation
- ② ON PULSE after energisation
- ③ ON PULSE (Trailing edge, signal start delay on )
- ON PULSE
   (Trailing edge, signal start relay on and delay off)
- DELAY OFF (Trailing edge, signal start)
- OFF PULSE
   (Trailing edge, signal start , relay on and delay off)
- ⑦ ON AND OFF PULSE ( signal start delay on and delay off )
- ® ON AND OFF PULSE (signal start relay on and delay off)















## **Description**

#### Connection