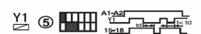

#### **Functions**

- ① DELAY ON after energisation
- ② ON PULSE after energisation
- ③ ON PULSE (Trailing edge, signal start delay on )
- ON PULSE
   (Trailing edge, signal start relay on and delay off)
- DELAY OFF (Trailing edge, signal start)
- OFF PULSE
   (Trailing edge, signal start , relay on and delay off)
- ⑦ ON AND OFF PULSE ( signal start delay on and delay off )
- ® ON AND OFF PULSE (signal start relay on and delay off)

#### Connection