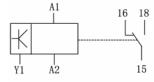

\pm 5\%$  mechanical setting • Weight: 80g

• Repeat accuracy: ±0.5% set value stability • Dimensions: DIN-sized 24×60mm

• Switch ON response time: 0.6S-100h • Mounting: DIN rail

• Switch OFF response time: 0.6S-100h • Ambient temperature: Operating: -10°C to 55°C

#### **Dimensions**



### Time ranges



#### **Functions**

- ① DELAY ON after energisation
- ② ON PULSE after energisation
- ③ ON PULSE (Trailing edge, signal start delay on )
- ON PULSE
   (Trailing edge, signal start relay on and delay off)
- DELAY OFF (Trailing edge, signal start)
- OFF PULSE
   (Trailing edge, signal start , relay on and delay off)
- ⑦ ON AND OFF PULSE ( signal start delay on and delay off )
- ® ON AND OFF PULSE (signal start relay on and delay off)















## **Description**

#### Connection