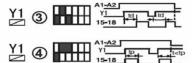

#### **Functions**

- ① DELAY ON after energisation
- ② ON PULSE after energisation
- ③ ON PULSE (Trailing edge, signal start delay on )
- ON PULSE
   (Trailing edge, signal start relay on and delay off)
- DELAY OFF (Trailing edge, signal start)
- OFF PULSE
   (Trailing edge, signal start , relay on and delay off)
- ⑦ ON AND OFF PULSE ( signal start delay on and delay off )
- ® ON AND OFF PULSE (signal start relay on and delay off)

#### Connection